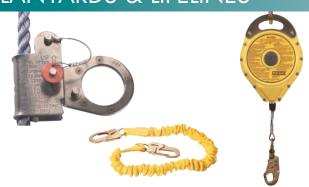

### LANYARDS & LIFELINES

ENERGY ABSORBING LANYARDS
ROPE LANYARDS & LIFELINES
WEB LANYARDS
POSITIONING LINES
REBAR ASSEMBLIES
ROPE & CABLE GRABS
SELF-RETRACTING LANYARDS & LIFELINES
HORIZONTAL LIFELINE SYSTEMS