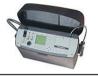

#### **EFFICIENCY AND EMISSIONS MONITORING EQUIPMENT**

Electrochemical, NDIR, and partial pressure sensor technology are used in our state of the art gas analyzers. These analyzers have been field proven for accuracy and reliability in all gas analysis applications including boiler efficiency and bio-gas applications.